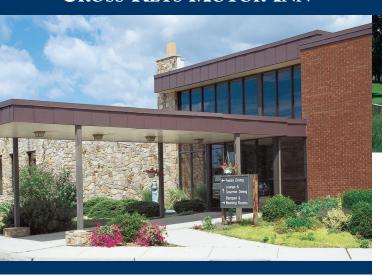

# **CROSS KEYS MOTOR INN**

Cross Keys Motor Inn and Banquet Center has many amenities to enhance a golfer's stay, including a full breakfast in one of the area's best diners and late night entertainment in Christopher's Lounge, a private lounge for hotel guests featuring a DJ and dancing every Saturday night. Golfers will find themselves within minutes of five excellent courses including The Bridges Golf Club, located less than a mile away. Gather your golf buddies into a group with 10 or more

| Guest Ameniti          | es |  |
|------------------------|----|--|
| # Standard Rooms       | 54 |  |
| # Suites               | 2  |  |
| # of Hospitality Rooms | ?  |  |
| Indoor Pool            |    |  |
| Outdoor Pool           |    |  |
| Restaurant on Site     | V  |  |
| Lounge on Site         | V  |  |
| Jacuzzi                | V  |  |
| Sauna                  |    |  |
| Spa                    |    |  |
| Fitness Center         |    |  |
| In-room Refrigerator   | ~  |  |
| In-room Microwave      |    |  |
| Breakfast Type         | MO |  |
| Breakfast Included     | V  |  |

rooms and enjoy a complimentary dinner with your stay. Newly renovated spacious rooms with queen beds and wireless internet are now available. Hospitality rooms may be provided for larger groups upon availability. Refrigerators are available upon request. Located minutes from New Oxford, an antique shoppers dream. Historic Gettysburg is only 10 miles away along with outlet stores. Close to York, home of the world-famous Harley-Davidson motorcycle.

### 6100 YORK ROAD • NEW OXFORD

For Golf Packages, call 888-274-8358