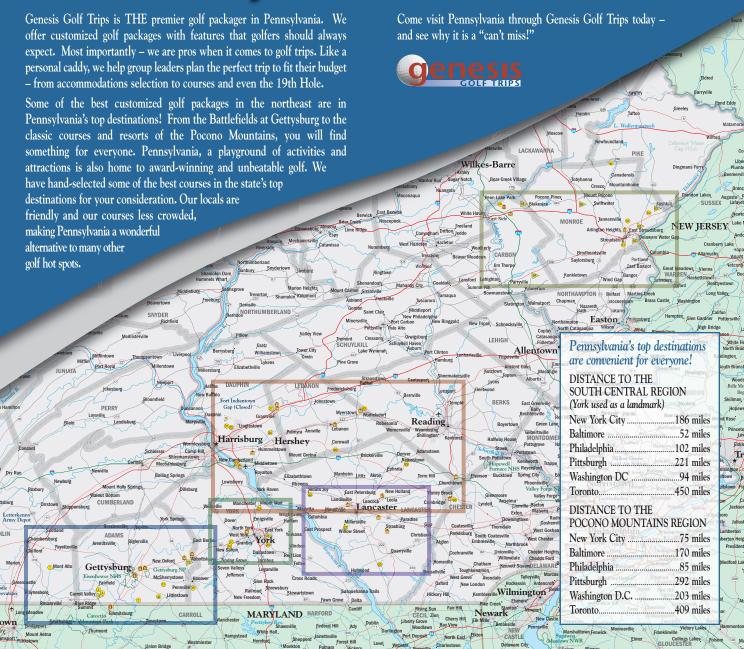

# York Region

Centered within the South Central Region of Pennsylvania is York County—a location that provides great value and easy access to all of the courses within the entire destination. An unbeatable summer value, the York Region offers golfers championship golf that you would expect and year-long values you will appreciate.

# **Gettysburg Region**

The Gettysburg, Hanover, Chambersburg countryside is truly unique – a plateau surrounded by mountains in every direction with amazing terrain for golf layouts. Several major roads run through the heart of Gettysburg, making navigation to our courses and hotels a breeze. There are also plenty of options for the 19th hole!