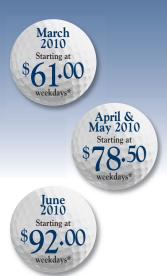

# March 2010 Starting at \$59.00 weekdays\*

April & May 2010
Starting at \$76.50
weekdays\*

June 2010 Starting at \$97.50 weekdays\*

\*Varying accommodations and golf courses will alter the starting per person, per day price.