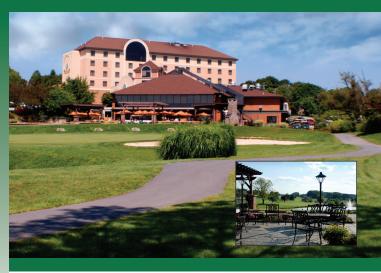

# HERITAGE HILLS GOLF RESORT

We invite you to share a Heritage Hills experience like no other. This distinctive golf resort features an 18-hole championship golf course with a lighted practice area, a 104-room hotel, two restaurants, a day spa and miniature golf course. The course features rolling hills, large undulating greens and great finishing holes on each well-manicured nine. The course as well as the friendly, courteous and well-trained staff is a testament to why Heritage Hills has been voted "Best Golf Course" in York County for the past eight years.